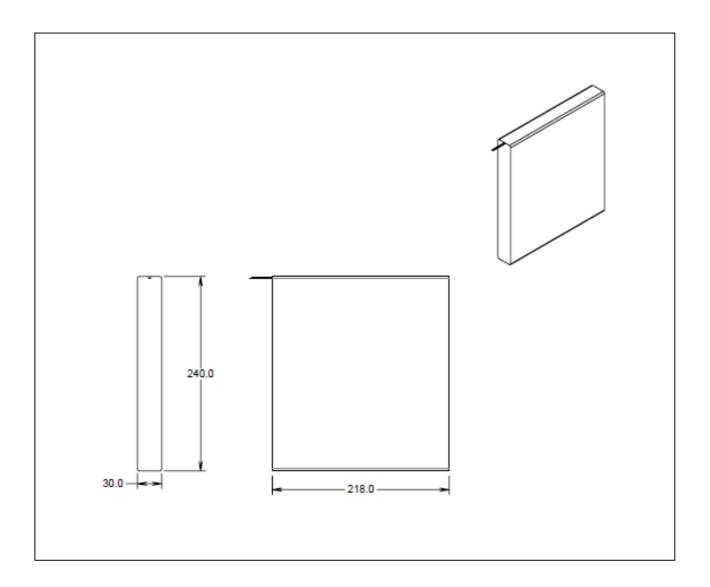

# **Dimensional Drawing**

#### **Physical Parameters**

| Length          | 218mm                      |
|-----------------|----------------------------|
| Width           | 240mm                      |
| Height          | 30mm                       |
| Weight          | 22500 grms                 |
| Contacts Output | Flying Leads 2.5Sqmm 600mm |
| Enclosure       | PVC Shrink Wrap            |