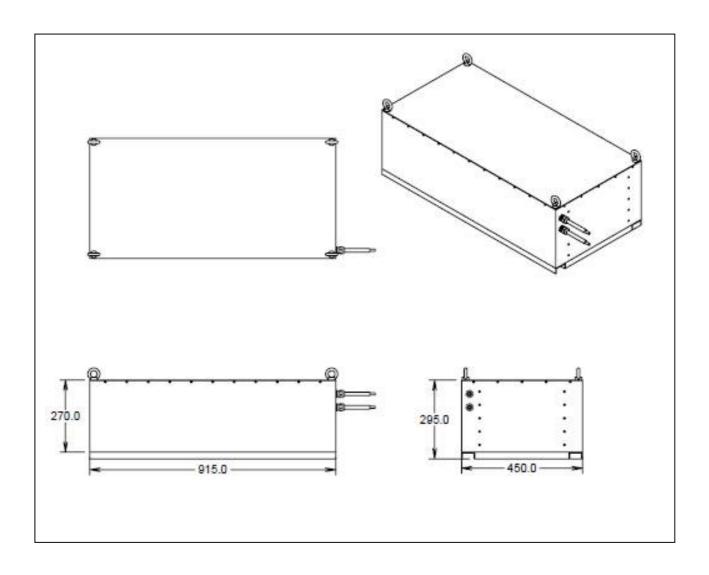

#### **Physical Parameters**

| Length          | 915mm                    |
|-----------------|--------------------------|
| Width           | 450mm                    |
| Height          | 295mm                    |
| Weight          | 150Kg                    |
| Contacts Output | Flying Leads             |
| Enclosure       | Sheet Metal Power Coated |
|                 |                          |

## **Dimensional Drawing**