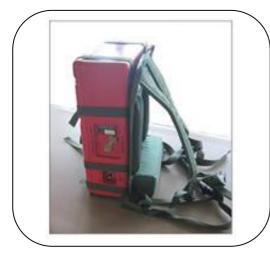

## **Technical Specifications**

| Part Number                     | UDP-01                                                                                                                      |  |  |
|---------------------------------|-----------------------------------------------------------------------------------------------------------------------------|--|--|
| AC Input Voltage                | 85-264 VAC                                                                                                                  |  |  |
| Input Frequency                 | 47-63 Hz                                                                                                                    |  |  |
| AC Power                        | The HAPO Automation Unit when running on AC Power mode, the battery will be simultaneously charged.                         |  |  |
| Operation Indication            | LED Indications                                                                                                             |  |  |
| Selection Switch Mode           | AC                                                                                                                          |  |  |
|                                 | OFF                                                                                                                         |  |  |
|                                 | Battery                                                                                                                     |  |  |
| Operating Altitude              | Max 6000 Meters                                                                                                             |  |  |
| Operating Temperature           | -40° C to +55° C                                                                                                            |  |  |
| Air Filters                     | To supply clean dust free air to the HAPO bag, the air from the atmosphere is taken through air filters and silicone tubing |  |  |
| Solar Charger kit<br>(Optional) | ULIN-KT-004 to charge the Battery of HAPO<br>Automation Unit. Make: Ultralife India Pvt Ltd.                                |  |  |
| Enclosure Material              | Fiber-Reinforced Plastic (FRP) Material to prevent condensation at low temperatures                                         |  |  |
| Wires                           | Teflon Coated for high reliability in extreme temperatures                                                                  |  |  |
| Carry Bag                       | Nylon 6 / 6 Material - Back Pack                                                                                            |  |  |
| Dimensions                      | 370(L) X 270(W) X 80(H)                                                                                                     |  |  |
| Weight                          | Max 8 kg                                                                                                                    |  |  |
| Connectors                      | Mil Grade AC Input - Amphenol - MS 3102R-10SL-<br>3P                                                                        |  |  |
|                                 | Mil Grade Solar Input - Amphenol - MS 3102R-<br>10SL-4S                                                                     |  |  |
|                                 |                                                                                                                             |  |  |