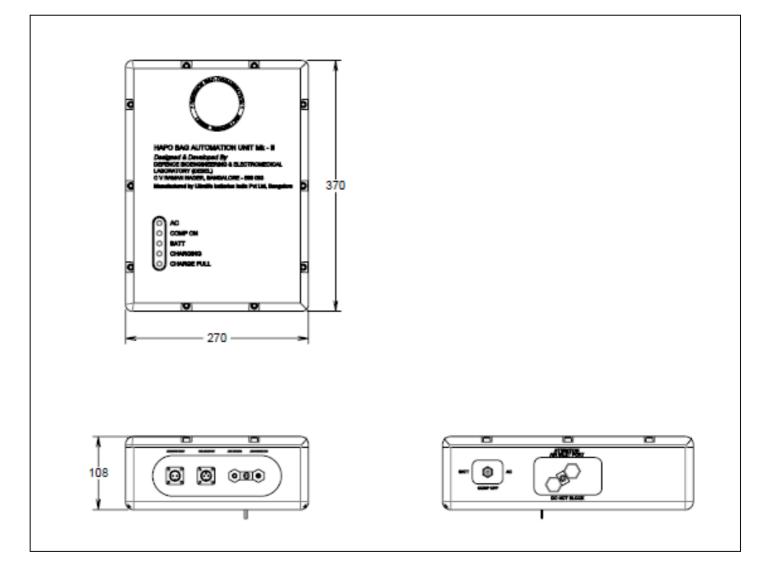

# **Dimensional Drawing**

## **Technical Specifications**

| Part Number                     | UDP-01                                                                                                                      |  |  |
|---------------------------------|-----------------------------------------------------------------------------------------------------------------------------|--|--|
| AC Input Voltage                | 85-264 VAC                                                                                                                  |  |  |
| Input Frequency                 | 47-63 Hz                                                                                                                    |  |  |
| AC Power                        | The HAPO Automation Unit when running on AC Power mode, the battery will be simultaneously charged.                         |  |  |
| Operation Indication            | LED Indications                                                                                                             |  |  |
| Selection Switch Mode           | AC                                                                                                                          |  |  |
|                                 | OFF                                                                                                                         |  |  |
|                                 | Battery                                                                                                                     |  |  |
| Operating Altitude              | Max 6000 Meters                                                                                                             |  |  |
| Operating Temperature           | -40° C to +55° C                                                                                                            |  |  |
| Air Filters                     | To supply clean dust free air to the HAPO bag, the air from the atmosphere is taken through air filters and silicone tubing |  |  |
| Solar Charger kit<br>(Optional) | ULIN-KT-004 to charge the Battery of HAPO<br>Automation Unit. Make: Ultralife India Pvt Ltd.                                |  |  |
| Enclosure Material              | Fiber-Reinforced Plastic (FRP) Material to prevent condensation at low temperatures                                         |  |  |
| Wires                           | Teflon Coated for high reliability in extreme temperatures                                                                  |  |  |
| Carry Bag                       | Nylon 6 / 6 Material - Back Pack                                                                                            |  |  |
| Dimensions                      | 370(L) X 270(W) X 80(H)                                                                                                     |  |  |
| Weight                          | Max 8 kg                                                                                                                    |  |  |
| Connectors                      | Mil Grade AC Input - Amphenol - MS 3102R-10SL-<br>3P                                                                        |  |  |
|                                 | Mil Grade Solar Input - Amphenol - MS 3102R-<br>10SL-4S                                                                     |  |  |
|                                 |                                                                                                                             |  |  |