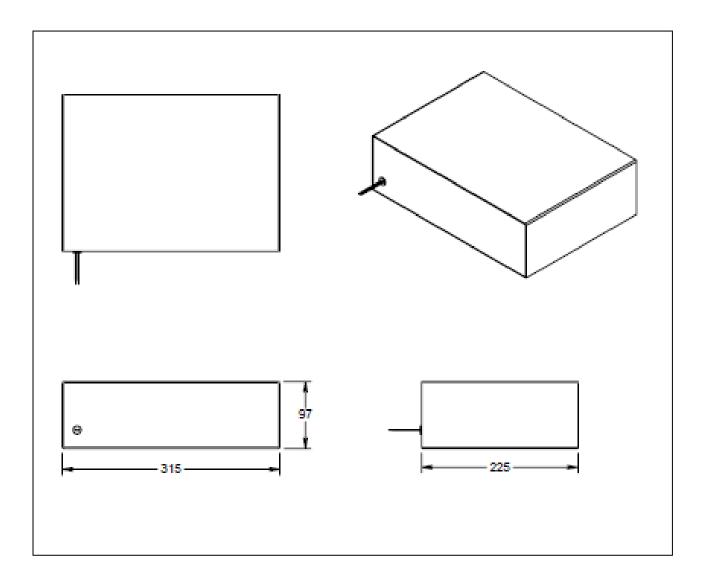

#### **Physical Parameters**

| Length          | 315mm                     |
|-----------------|---------------------------|
| Width           | 225mm                     |
| Height          | 97mm                      |
| Weight          | 10.5 Kgs                  |
| Contacts Output | Flying Leads              |
| Enclosure       | Sheet Metal Powder Coated |
|                 |                           |

# Drawing